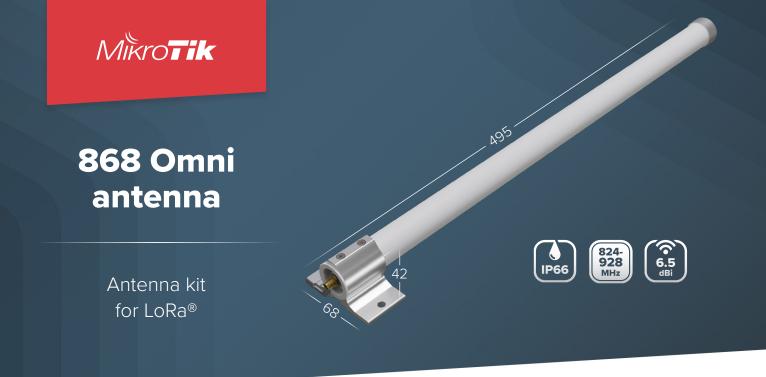

Antenna kit for LoRa® with a 6.5 dBi Omni antenna for 824-928 MHz, 1 m long SMA cable, and mechanical holder for quick and easy mast attachment.

After reviewing your suggestions, we went back to the drawing board and redesigned the Antenna kit for LoRa®. The new kit offers significantly higher durability in a smaller package – without sacrificing performance. The improved cable durability and the added IP66 water resistance with protection against powerful jets make this kit an excellent choice for all kinds of marine and coastal projects.

## **S**pecifications

| Product code         | 868_Omni_antenna                    |
|----------------------|-------------------------------------|
| Frequency            | 824 - 928 MHz                       |
| Peak gain            | 6.5dBi (868 MHz) / 4.5dBi (915 MHz) |
| Horizontal beamwidth | 360°                                |
| Vertical beamwidth   | 30°                                 |
| Nominal impedance    | 50 Ω                                |
| Lightning protection | DC ground                           |
| Connector            | SMA female                          |
| Weight               | 0.6 kg                              |
| Dimensions           | 42 x 68 x 495 mm                    |