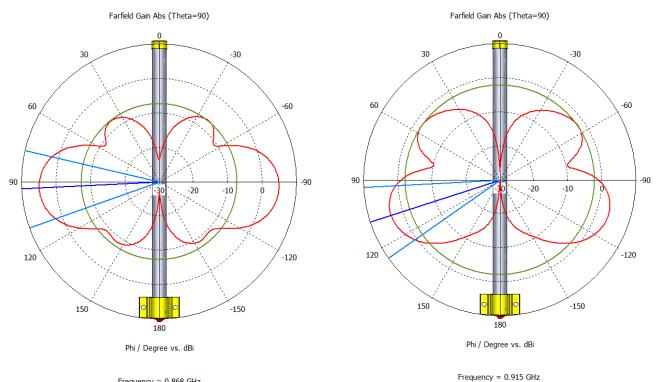

Mount this antenna on a 25-50 mm mast or on the wall and enjoy the superb coverage!

Frequency = 0.868 GHz